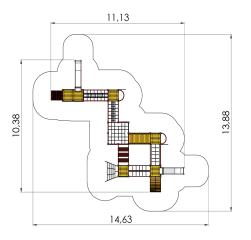

## **Technical information:**

Width of structure: 10.38m Length of structure: 11.13m Height of structure: 2.8m Max. fall height: 1.55m Recommended age of users: 4+ For simultaneous use by several children: 12-24

Safety area width: 13.88m Safety area length: 14.63m Ground fixings: The product's painted profile posts made of laminated timber are concreted into the ground using hot-galvanized metal tubular fittings. Safety area: Yes <u>View materials</u>