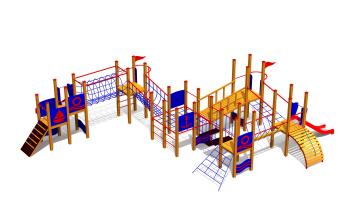

## LM300-3 Multi Activity Centre HARBOUR Mini

http://www.tiptiptap.ee/en/products/playgrounds/play-centres/multi-activity-centre-harbour-mini-lm3 00-3

## **Technical information:**

Width of structure: 10.38m Length of structure: 11.13m Height of structure: 2.8m Max. fall height: 1.55m Recommended age of users: 4+ For simultaneous use by several children: 12-24

## **Product consists of:**

Platforms: 3pc height 1.55m Platforms: 4pc height 1.2m Slides: 1pc height 1.55m Slides: 1pc height 1.2m Ladders: 3pc Bridges: 5pc Tunnels: 1pc Slopes: 2pc Fireman poles: 2pc Ladders: 3pc Tuletõrjetorude arv: 2pc