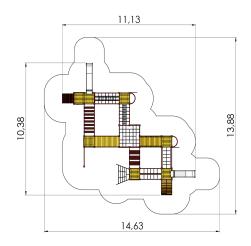

## **Technical information:**

Width of structure: 11.13m Length of structure: 10.38m Height of structure: 2.8m Max. fall height: 1.92m

Recommended age of users: 4+

For simultaneous use by several children: 15-20

Ladders: 3pc

Tuletőrjetorude arv: 2pc

Safety area width: 13.88m Safety area length: 14.63m

Ground fixings: The product's painted profile posts made of laminated timber are concreted into the

ground using hot-galvanized metal tubular fittings.