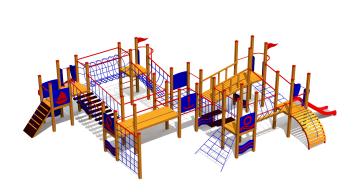

## LM300-2 Multi Activity Centre HARBOUR Midi

 $\frac{http://www.tiptiptap.ee/en/products/playgrounds/play-centres/multi-activity-centre-harbour-midi-lm3}{00-2}$ 

## **Technical information:**

Width of structure: 11.13m Length of structure: 10.38m Height of structure: 2.8m Max. fall height: 1.92m

Recommended age of users: 4+

For simultaneous use by several children: 15-20

## **Product consists of:**

Platforms: 5pc height 1.2m Platforms: 3pc height 1.55m Slides: 1pc height 1.2m Slides: 1pc height 1.55m Climbing nets: 1pc

Ladders: 3pc Bridges: 6pc Tunnels: 1pc Slopes: 2pc

Fireman poles: 2pc