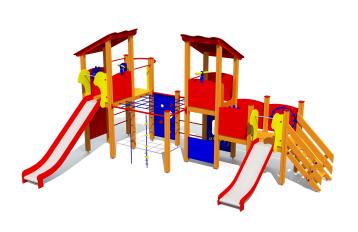

## LM228 Play Centre FREDERIK

http://www.tiptiptap.ee/en/products/playgrounds/play-centres/play-centre-frederik-lm228

## **Technical information:**

Width of structure: 4.53m Length of structure: 6.25m Height of structure: 3.45m Max. fall height: 1.55m

Recommended age of users: 1+/4+

For simultaneous use by several children: 6-12

## **Product consists of:**

Platforms: 3pc height 1.55m Platforms: 2pc height 0.95m

Roofs: 2pc

Slides: 1pc height 1.55m Slides: 1pc height 0.55m Climbing walls: 2pc Climbing nets: 1pc

Ladders: 2pc

Stairs with handrails: 1pc

Fireman poles: 1pc Play corners: 1pc Ladders: 2pc

Tuletőrjetorude arv: 1pc

Safety area width: 8.31m Safety area length: 9.31m

Ground fixings: The product's painted profile posts made of laminated timber are concreted into the