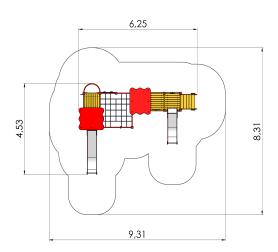

## **Technical information:**

Width of structure: 4.53m Length of structure: 6.25m Height of structure: 3.45m Max. fall height: 1.55m

Recommended age of users: 1+/4+

For simultaneous use by several children: 6-12

Fireman poles: 1pc Play corners: 1pc Ladders: 2pc

Tuletőrjetorude arv: 1pc

Safety area width: 8.31m Safety area length: 9.31m

Ground fixings: The product's painted profile posts made of laminated timber are concreted into the