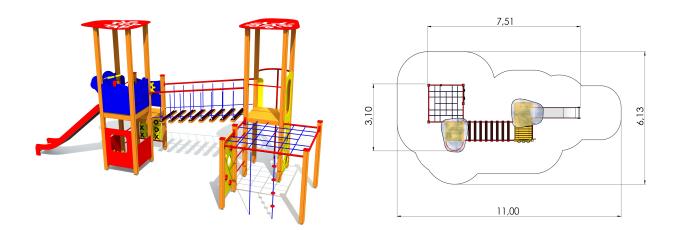

## **Technical information:**

Width of structure: 3.1m Length of structure: 7.51m Height of structure: 3.66m Max. fall height: 1.55m Recommended age of users: 4+ For simultaneous use by several children: 5-10

Safety area width: 6.13m Safety area length: 11m