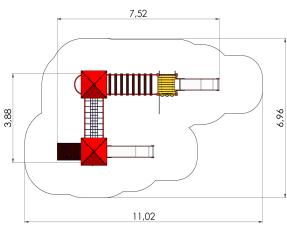

## **Technical information:**

Width of structure: 3.88m Length of structure: 7.52m Height of structure: 3.93m Max. fall height: 1.58m

Recommended age of users: 1+/4+

For simultaneous use by several children: 8-16

Fireman poles: 1pc Play corners: 1pc Ladders: 1pc

Tuletőrjetorude arv: 1pc

Safety area width: 6.96m Safety area length: 11.02m

 $Ground\ fixings:\ The\ product's\ painted\ profile\ posts\ made\ of\ laminated\ timber\ are\ concreted\ into\ the$ 