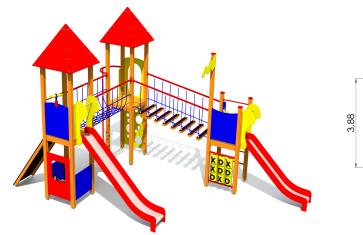

## LM226 Play Centre ANDREAS

http://www.tiptiptap.ee/en/products/playgrounds/play-centres/play-centre-andreas-lm226

## **Technical information:**

Width of structure: 3.88m Length of structure: 7.52m Height of structure: 3.93m Max. fall height: 1.58m

Recommended age of users: 1+/4+

For simultaneous use by several children: 8-16

## **Product consists of:**

Platforms: 1pc height 1.55m Platforms: 1pc height 1.55m Platforms: 1pc height 1.2m

Roofs: 2pc

Slides: 1pc height 1.55m Slides: 1pc height 1.2m Climbing walls: 1pc

Ladders: 1pc Bridges: 2pc Slopes: 1pc

Fireman poles: 1pc Play corners: 1pc Ladders: 1pc

Tuletőrjetorude arv: 1pc

Safety area width: 6.96m Safety area length: 11.02m

 $Ground\ fixings:\ The\ product's\ painted\ profile\ posts\ made\ of\ laminated\ timber\ are\ concreted\ into\ the$ 