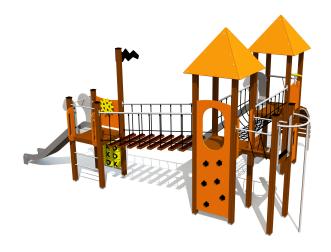

## **Product consists of:**

Platforms: 2pc height 1.55m Platforms: 1pc height 1.2m

Roofs: 2pc

Slides: 1pc height 1.55m Slides: 1pc height 1.2m Climbing walls: 1pc

Ladders: 1pc Bridges: 2pc Slopes: 1pc

Fireman poles: 1pc Play corners: 1pc Ladders: 1pc