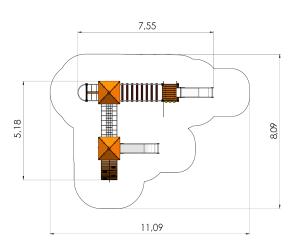

## **Technical information:**

Width of structure: 5.18m Length of structure: 7.55m Height of structure: 3.95m Max. fall height: 1.55m

Recommended age of users: 3+

For simultaneous use by several children: 8-16

Tuletõrjetorude arv: 1pc

Safety area width: 8.09m Safety area length: 11.09m