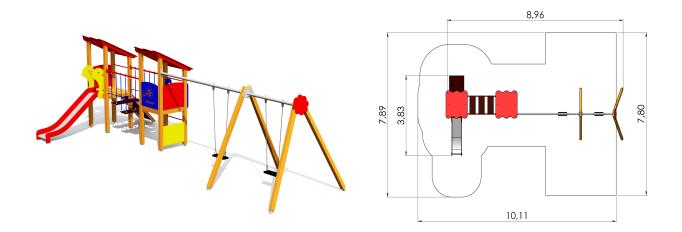

## **Technical information:**

Width of structure: 3.83m Length of structure: 8.96m Height of structure: 3m Max. fall height: 1.35m

Recommended age of users: 4+

For simultaneous use by several children: 5-10

## **Product consists of:**

Platforms: 2pc height 1.2m

Roofs: 2pc

Slides: 1pc height 1.2m

Bridges: 1pc Slopes: 1pc Play corners: 1pc

Safety area width: 7.8m Safety area length: 10.11m

Ground fixings: The product's painted profile posts made of laminated timber are concreted into the