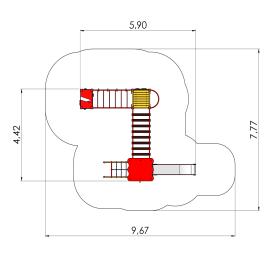

## **Technical information:**

Width of structure: 4.42m Length of structure: 5.9m Height of structure: 3.45m Max. fall height: 2.4m

Recommended age of users: 4+

For simultaneous use by several children: 4-8

Tuletõrjetorude arv: 1pc

Safety area width: 7.77m Safety area length: 9.67m