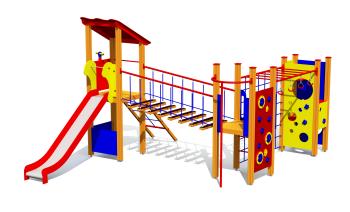

## **Product consists of:**

Platforms: 1pc height 1.55m Platforms: 1pc height 1.2m

Roofs: 1pc

Slides: 1pc height 1.55m Climbing walls: 6pc Climbing nets: 1pc

Ladders: 2pc Bridges: 1pc Slopes: 1pc

Fireman poles: 1pc Play corners: 1pc Ladders: 2pc