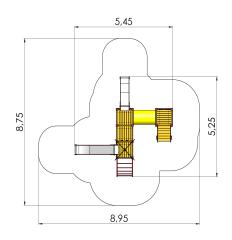

## **Technical information:**

Width of structure: 5.25m Length of structure: 5.45m Height of structure: 3.82m Max. fall height: 1.55m

Recommended age of users: 1+/4+

For simultaneous use by several children: 6-12

## **Product consists of:**

Platforms: 3pc height 0.95m Platforms: 1pc height 1.55m Slides: 1pc height 0.95m Slides: 1pc height 1.55m

Tunnels: 1pc Slopes: 1pc

Stairs with handrails: 1pc

Safety area width: 8.75m Safety area length: 8.95m