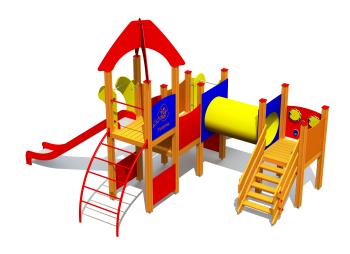

## LM222 Play Centre ISABEL

http://www.tiptiptap.ee/en/products/playgrounds/play-centres/play-centre-isabel-lm222

## **Product consists of:**

Platforms: 3pc height 0.95m Platforms: 1pc height 1.55m Slides: 1pc height 0.95m Slides: 1pc height 1.55m

Tunnels: 1pc Slopes: 1pc

Stairs with handrails: 1pc

Safety area width: 8.75m Safety area length: 8.95m