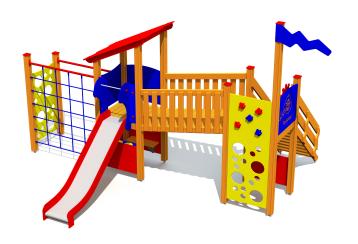

## **LM221 Play Centre ANNELY**

http://www.tiptiptap.ee/en/products/playgrounds/play-centres/play-centre-annely-lm221

## **Technical information:**

Width of structure: 4.33m Length of structure: 5.84m Height of structure: 3.27m

Max. fall height: 2m

Recommended age of users: 1+

For simultaneous use by several children: 6-18

## **Product consists of:**

Platforms: 1pc height 1.2m Platforms: 1pc height 1.55m

Roofs: 1pc

Slides: 1pc height 1.2m Climbing walls: 2pc Climbing nets: 1pc

Bridges: 1pc

Stairs with handrails: 1pc

Play corners: 1pc