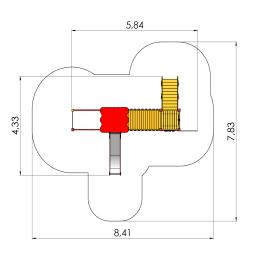

## **Technical information:**

Width of structure: 4.33m Length of structure: 5.84m Height of structure: 3.27m

Max. fall height: 2m

Recommended age of users: 1+

For simultaneous use by several children: 6-18

Safety area width: 7.83m Safety area length: 8.41m

View materials