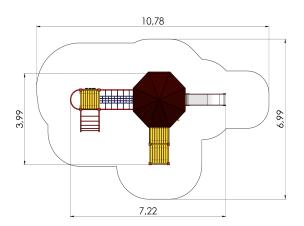

## **Technical information:**

Width of structure: 3.99m Length of structure: 7.22m Height of structure: 3.74m Max. fall height: 2.25m

Recommended age of users: 4+

For simultaneous use by several children: 8-16

Ladders: 1pc

Tuletőrjetorude arv: 1pc

Safety area width: 6.99m Safety area length: 10.78m

Ground fixings: The product's painted profile posts made of laminated timber are concreted into the

ground using hot-galvanized metal tubular fittings.