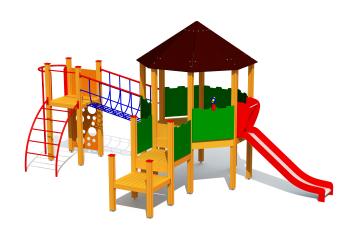

## **Product description:**

A playvillage, which reminds an old fortress. Contains of three square and one octagonal platform. On the way upwards, children may use whether a 0,7m high platform or a metal arch ladder. From octagonal platform to the last and highest platform leads a suspension bridge with metal banisters. There is a climbing wall for developing climbing skills attached. For going off the playvillage, there

is a fireman's pole and 1,2m high slide. The equipment will be fixed to the ground by concreting. Sand or rubber safety tiles are recommended all over the safety area.