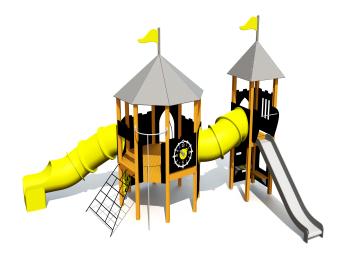

## **LM220-1 Play Centre WILHELM**

http://www.tiptiptap.ee/en/products/playgrounds/play-centres/play-centre-wilhelm-lm220-1

## **Technical information:**

Width of structure: 4.35m Length of structure: 8.67m Height of structure: 4.34m Max. fall height: 1.55m

Recommended age of users: 4+

For simultaneous use by several children: 8-16

## **Product consists of:**

Platforms: 1pc height 1.55m Platforms: 1pc height 1.2m

Roofs: 2pc

Slides: 1pc height 1.55m Tunnel slide: 1pc height 1.2m

Climbing walls: 2pc

Tunnels: 1pc Slopes: 2pc

Fireman poles: 1pc Play corners: 1pc