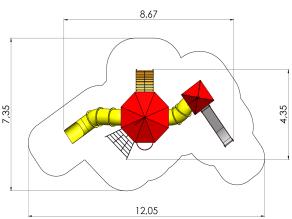

## **Technical information:**

Width of structure: 4.35m Length of structure: 8.67m Height of structure: 4.34m Max. fall height: 1.55m

Recommended age of users: 4+

For simultaneous use by several children: 8-16

Tuletõrjetorude arv: 1pc

Safety area width: 7.35m Safety area length: 12.05m

Safety area: Yes View materials