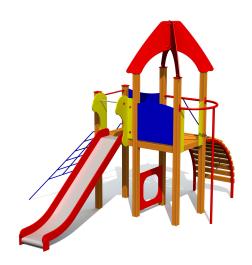

## **LM219 Play Centre CONRAD**

http://www.tiptiptap.ee/en/products/playgrounds/play-centres/play-centre-conrad-lm219

## **Product consists of:**

Platforms: 1pc height 1.55m Platforms: 1pc height 1.55m

Roofs: 1pc

Slides: 1pc height 1.55m

Ladders: 1pc Slopes: 1pc

Fireman poles: 1pc

Ladders: 1pc

Tuletőrjetorude arv: 1pc

## **Product description:**

Stainless steel slide height 1,55m