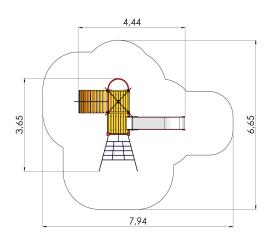

## **Technical information:**

Width of structure: 3.65m Length of structure: 4.44m Height of structure: 3.82m Max. fall height: 1.55m

Recommended age of users: 4+

For simultaneous use by several children: 4-8

Safety area width: 6.65m Safety area length: 7.94m

Ground fixings: The product's painted profile posts made of laminated timber are concreted into the

ground using hot-galvanized metal tubular fittings.