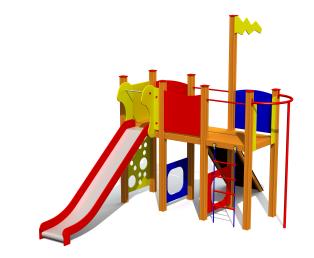

## LM218 Play Centre INGRID

http://www.tiptiptap.ee/en/products/playgrounds/play-centres/play-centre-ingrid-lm218

## **Product consists of:**

Platforms: 3pc height 1.55m Slides: 1pc height 1.55m Ladders: 1pc Slopes: 1pc Fireman poles: 1pc Ladders: 1pc Tuletõrjetorude arv: 1pc

Safety area width: 6.13m Safety area length: 8m Ground fixings: The product's painted profile posts made of laminated timber are concreted into the ground using hot-galvanized metal tubular fittings. Safety area: Yes <u>View materials</u>

## **Product description:**

Stainless steel slide height 1,55m