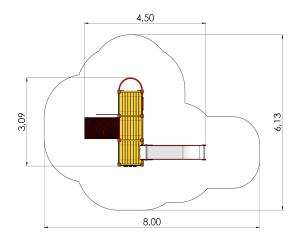

## **Technical information:**

Width of structure: 3.09m Length of structure: 4.5m Height of structure: 3.66m Max. fall height: 1.55m Recommended age of users: 4+ For simultaneous use by several children: 5-10

## **Product consists of:**

Platforms: 3pc height 1.55m Slides: 1pc height 1.55m Ladders: 1pc Slopes: 1pc Fireman poles: 1pc Ladders: 1pc Tuletõrjetorude arv: 1pc

Safety area width: 6.13m Safety area length: 8m Ground fixings: The product's painted profile posts made of laminated timber are concreted into the ground using hot-galvanized metal tubular fittings. Safety area: Yes <u>View materials</u>