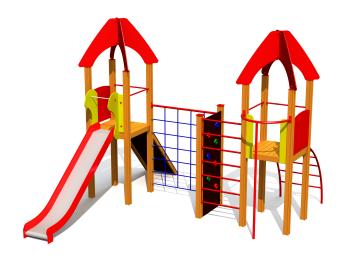

## LM217 Play Centre HARALD

http://www.tiptiptap.ee/en/products/playgrounds/play-centres/play-centre-harald-lm217

## **Product consists of:**

Platforms: 1pc height 1.55m Platforms: 1pc height 1.55m

Roofs: 2pc

Slides: 1pc height 1.55m Climbing walls: 1pc Climbing nets: 1pc

Ladders: 2pc Slopes: 1pc

Fireman poles: 1pc

Ladders: 2pc

## **Product description:**

Stainless steel slide height 1,55m