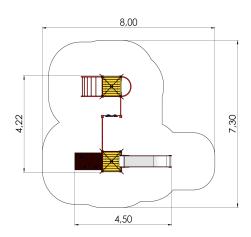

## **Technical information:**

Width of structure: 4.22m Length of structure: 4.5m Height of structure: 3.76m Max. fall height: 1.92m

Recommended age of users: 4+

For simultaneous use by several children: 4-8

Tuletőrjetorude arv: 1pc

Safety area width: 7.3m Safety area length: 8m

Ground fixings: The product's painted profile posts made of laminated timber are concreted into the

ground using hot-galvanized metal tubular fittings.