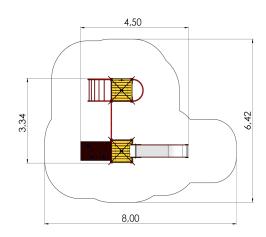

## **Technical information:**

Width of structure: 3.34m Length of structure: 4.5m Height of structure: 3.76m Max. fall height: 1.92m

Recommended age of users: 4+

For simultaneous use by several children: 4-8

Safety area width: 6.42m Safety area length: 8m

Ground fixings: The product's painted profile posts made of laminated timber are concreted into the

ground using hot-galvanized metal tubular fittings.

Safety area: Yes View materials