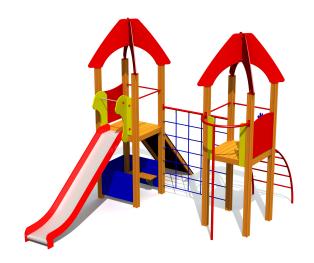

## **Product consists of:**

Platforms: 1pc height 1.55m Platforms: 1pc height 1.55m

Roofs: 2pc

Slides: 1pc height 1.55m Climbing nets: 1pc

Ladders: 1pc Slopes: 1pc

Fireman poles: 1pc

Ladders: 1pc

Tuletõrjetorude arv: 1pc

## **Product description:**

Stainless steel slide height 1,55m