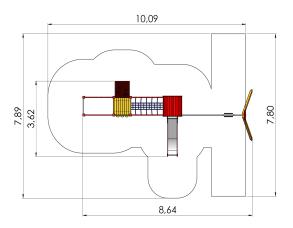

## **Technical information:**

Width of structure: 3.62m Length of structure: 8.64m Height of structure: 2.9m Max. fall height: 1.92m

Recommended age of users: 4+

For simultaneous use by several children: 5-10

## **Product consists of:**

Platforms: 1pc height 1.2m Platforms: 1pc height 0.95m

Roofs: 1pc

Slides: 1pc height 1.2m Climbing walls: 1pc Climbing nets: 1pc

Bridges: 1pc Slopes: 1pc Play corners: 1pc

Safety area width: 7.8m Safety area length: 10.09m