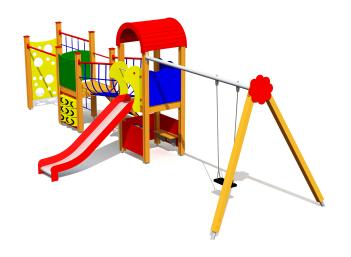

## **Product description:**

Play Center LINCOLN is meant for a variety of activities  $\$  swinging, sliding, climbing, hanging. The product is good for improving coordination and balance. Children can climb up to the platform along the sloping run. Stainless steel slide height 1,2m