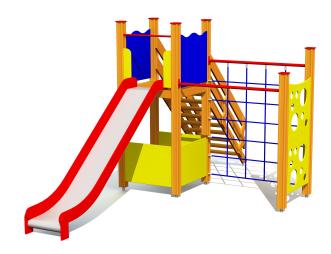

## **LM214 Play Centre HARRY**

http://www.tiptiptap.ee/en/products/playgrounds/play-centres/play-centre-harry-lm214

## **Product consists of:**

Platforms: 1pc height 1.55m Slides: 1pc height 1.55m Climbing walls: 1pc Climbing nets: 1pc

Stairs with handrails: 1pc

Play corners: 1pc

Safety area width: 5.81m Safety area length: 8.2m

## **Product description:**

Stainless steel slide height 1,55m