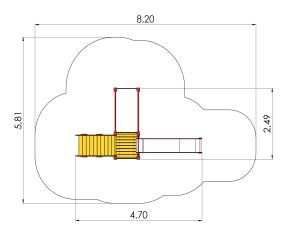

## **Technical information:**

Width of structure: 2.49m Length of structure: 4.7m Height of structure: 2.85m Max. fall height: 1.92m

Recommended age of users: 1+

For simultaneous use by several children: 4-8

## **Product consists of:**

Platforms: 1pc height 1.55m Slides: 1pc height 1.55m Climbing walls: 1pc Climbing nets: 1pc

Stairs with handrails: 1pc

Play corners: 1pc

Safety area width: 5.81m Safety area length: 8.2m