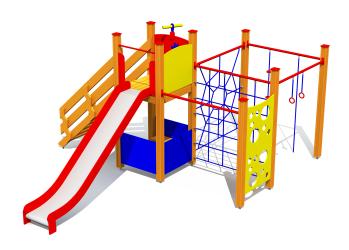

## LM214-2 Play Centre with climbing frame HOLLY

 $http://www.tiptiptap.ee/en/products/playgrounds/play-centres/play-centre-climbing-frame-holly-lm21\\ \underline{4-2}$ 

## **Technical information:**

Width of structure: 3.92m Length of structure: 4.8m Height of structure: 2.51m Max. fall height: 1.9m

Recommended age of users: 1+/4+

For simultaneous use by several children: 5-10

## **Product consists of:**

Platforms: 1pc height 1.55m Slides: 1pc height 1.55m Climbing walls: 1pc Climbing nets: 2pc

Stairs with handrails: 1pc

Play corners: 1pc

Safety area width: 7.2m Safety area length: 8.58m