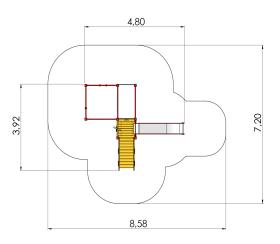

## **Technical information:**

Width of structure: 3.92m Length of structure: 4.8m Height of structure: 2.51m Max. fall height: 1.9m

Recommended age of users: 1+/4+

For simultaneous use by several children: 5-10

## **Product consists of:**

Platforms: 1pc height 1.55m Slides: 1pc height 1.55m Climbing walls: 1pc Climbing nets: 2pc

Stairs with handrails: 1pc

Play corners: 1pc

Safety area width: 7.2m Safety area length: 8.58m