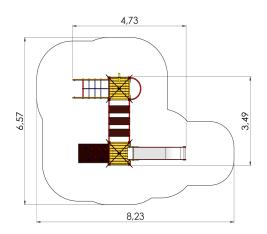

## **Technical information:**

Width of structure: 3.49m Length of structure: 4.73m Height of structure: 3.82m Max. fall height: 1.55m Recommended age of users: 4+ For simultaneous use by several children: 4-8

Safety area width: 6.57m Safety area length: 8.23m Ground fixings: The product's painted profile posts made of laminated timber are concreted into the ground using hot-galvanized metal tubular fittings. Safety area: Yes <u>View materials</u>