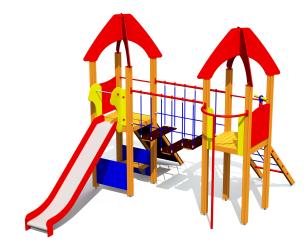

## LM213 Play Centre DANIEL

http://www.tiptiptap.ee/en/products/playgrounds/play-centres/play-centre-daniel-lm213

## **Technical information:**

Width of structure: 3.49m Length of structure: 4.73m Height of structure: 3.82m Max. fall height: 1.55m Recommended age of users: 4+ For simultaneous use by several children: 4-8

## **Product consists of:**

Platforms: 1pc height 1.55m Platforms: 1pc height 1.55m Roofs: 2pc Slides: 1pc height 1.55m Climbing nets: 1pc Ladders: 1pc Bridges: 1pc Slopes: 1pc Fireman poles: 1pc Play corners: 1pc Ladders: 1pc Tuletõrjetorude arv: 1pc

## **Product description:**

Stainless steel slide height 1,55m