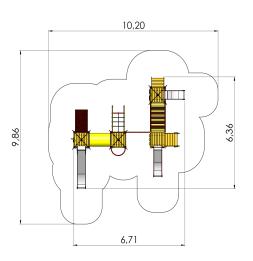

## **Technical information:**

Width of structure: 6.36m Length of structure: 6.71m Height of structure: 3.8m Max. fall height: 1.92m

Recommended age of users: 1+/4+

For simultaneous use by several children: 10-15

Bridges: 1pc Tunnels: 1pc Slopes: 2pc

Stairs with handrails: 2pc

Fireman poles: 1pc Play corners: 1pc

Tuletőrjetorude arv: 1pc

Safety area width: 9.86m Safety area length: 10.2m

Ground fixings: The product's painted profile posts made of laminated timber are concreted into the