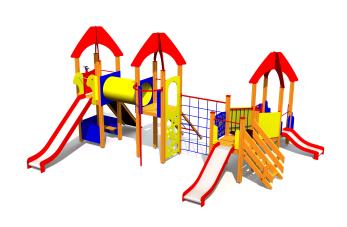

## LM213-2 Play Centre DURREL

http://www.tiptiptap.ee/en/products/playgrounds/play-centres/play-centre-durrel-lm213-2

## **Technical information:**

Width of structure: 6.36m Length of structure: 6.71m Height of structure: 3.8m Max. fall height: 1.92m

Recommended age of users: 1+/4+

For simultaneous use by several children: 10-15

## **Product consists of:**

Platforms: 2pc height 1.55m Platforms: 1pc height 0.95m Platforms: 1pc height 0.6m

Roofs: 3pc

Slides: 1pc height 1.55m Slides: 2pc height 0.95m Climbing walls: 1pc Climbing nets: 1pc

Bridges: 1pc Tunnels: 1pc Slopes: 2pc

Stairs with handrails: 2pc

Fireman poles: 1pc Play corners: 1pc

Tuletőrjetorude arv: 1pc

Safety area width: 9.86m Safety area length: 10.2m

Ground fixings: The product's painted profile posts made of laminated timber are concreted into the