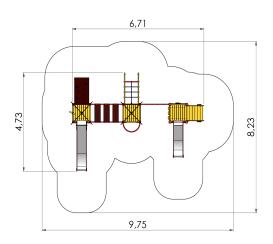

## **Technical information:**

Width of structure: 4.73m Length of structure: 6.71m Height of structure: 3.81m Max. fall height: 1.86m

Recommended age of users: 1+/4+

For simultaneous use by several children: 6-12

Stairs with handrails: 1pc

Fireman poles: 1pc Play corners: 1pc

Tuletőrjetorude arv: 1pc

Safety area width: 8.23m Safety area length: 9.75m

Safety area: Yes View materials