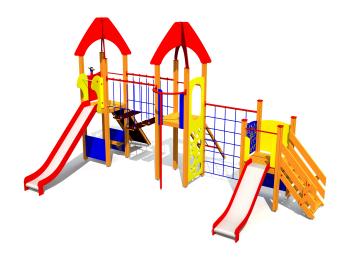

## LM213-1 Play Centre DAGMAR

http://www.tiptiptap.ee/en/products/playgrounds/play-centres/play-centre-dagmar-lm213-1

## **Technical information:**

Width of structure: 4.73m Length of structure: 6.71m Height of structure: 3.81m Max. fall height: 1.86m

Recommended age of users: 1+/4+

For simultaneous use by several children: 6-12

## **Product consists of:**

Platforms: 2pc height 1.55m Platforms: 1pc height 0.95m

Roofs: 2pc

Slides: 1pc height 1.55m Slides: 1pc height 0.95m Climbing walls: 1pc Climbing nets: 1pc

Bridges: 1pc Slopes: 2pc

Stairs with handrails: 1pc

Fireman poles: 1pc Play corners: 1pc

Tuletőrjetorude arv: 1pc

Safety area width: 8.23m Safety area length: 9.75m

Safety area: Yes View materials