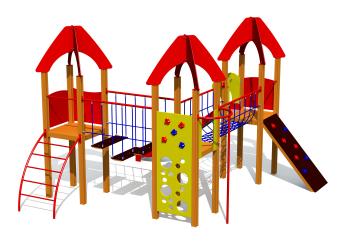

## LM212 Play Centre ANNABEL

http://www.tiptiptap.ee/en/products/playgrounds/play-centres/play-centre-annabel-lm212

## **Product consists of:**

Platforms: 1pc height 1.55m Platforms: 1pc height 1.55m Platforms: 1pc height 1.55m Roofs: 3pc Slides: 1pc height 1.55m Climbing walls: 1pc Ladders: 1pc Bridges: 2pc Slopes: 1pc Fireman poles: 1pc Ladders: 1pc Tuletõrjetorude arv: 1pc

## **Product description:**

Stainless steel slide height 1,55m