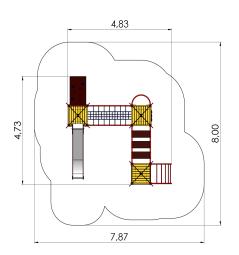

## **Technical information:**

Width of structure: 4.73m Length of structure: 4.83m Height of structure: 3.82m Max. fall height: 2.25m Recommended age of users: 4+ For simultaneous use by several children: 8-16

Safety area width: 7.87m Safety area length: 8m Ground fixings: The product's painted profile posts made of laminated timber are concreted into the ground using hot-galvanized metal tubular fittings. Safety area: Yes <u>View materials</u>