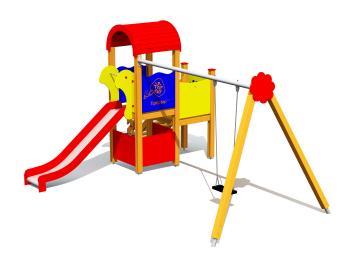

## **Product description:**

A Play Centre: two platforms, wooden stairs with double handrails, 1.2m high slide, roof, captain's helm, role play corner (kitchen corner for girls or cab with steering wheel for boys) and swing bar with swing seat.

## **Product consists of:**

Platforms: 1pc height 0.95m Platforms: 1pc height 1.2m

Roofs: 1pc

Slides: 1pc height 1.2m Stairs with handrails: 1pc

Play corners: 1pc

Safety area width: 6.54m Safety area length: 7.9m