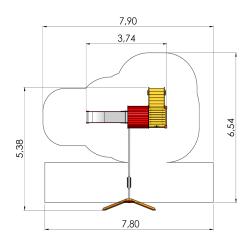

## **Technical information:**

Width of structure: 3.74m Length of structure: 5.38m Height of structure: 2.9m Max. fall height: 1.35m

Recommended age of users: 1+

For simultaneous use by several children: 5-10

## **Product consists of:**

Platforms: 1pc height 0.95m Platforms: 1pc height 1.2m

Roofs: 1pc

Slides: 1pc height 1.2m Stairs with handrails: 1pc

Play corners: 1pc

Safety area width: 6.54m Safety area length: 7.9m