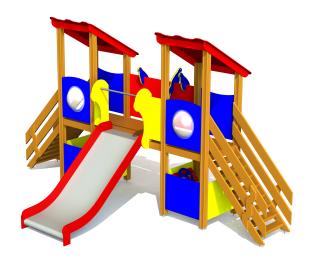

## LM209 Play Centre OLIVER

http://www.tiptiptap.ee/en/products/playgrounds/play-centres/play-centre-oliver-lm209

## **Technical information:**

Width of structure: 2.87m Length of structure: 5.71m Height of structure: 3.01m Max. fall height: 1.2m

Recommended age of users: 1+

For simultaneous use by several children: 6-12

## **Product consists of:**

Platforms: 1pc height 1.2m Platforms: 1pc height 1.2m Platforms: 1pc height 1.2m

Roofs: 2pc

Slides: 1pc height 1.2m

Bridges: 1pc

Stairs with handrails: 2pc

Play corners: 2pc

Safety area width: 6.37m Safety area length: 8.71m

## **Product description:**

A play centre with two platforms, seals and two role playing corners (a kitchen corner and a driver's cab, two slide roofs, two 1,2 m high slide grooves is meant for children at the age of 1 years. Sand or rubber safety tiles are recommended all over the safety area.