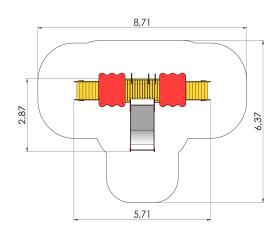

## **Technical information:**

Width of structure: 2.87m Length of structure: 5.71m Height of structure: 3.01m Max. fall height: 1.2m

Recommended age of users: 1+

For simultaneous use by several children: 6-12

## **Product consists of:**

Platforms: 1pc height 1.2m Platforms: 1pc height 1.2m Platforms: 1pc height 1.2m

Roofs: 2pc

Slides: 1pc height 1.2m

Bridges: 1pc

Stairs with handrails: 2pc

Play corners: 2pc

Safety area width: 6.37m Safety area length: 8.71m