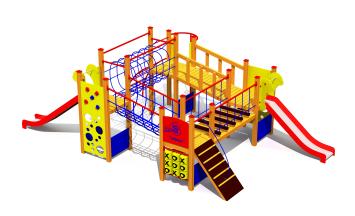

## **Product consists of:**

Platforms: 2pc height 1.55m Platforms: 2pc height 1.2m

Roofs: 4pc

Slides: 1pc height 1.55m Slides: 1pc height 1.2m Climbing walls: 2pc

Bridges: 3pc Tunnels: 1pc Slopes: 2pc

Fireman poles: 1pc Tuletõrjetorude arv: 1pc

## **Product description:**

A playvillage with the following: four platforms, two cheesewalls, a 1,2 and 1,55m high stainless steel slide groove, an inclined road with slats of wood, an arched ladder, seals, a climbing tunnel, a balancing path on chains, etc. Playvillage is meant for children at the age of 4-15 years. Sand or rubber safety tiles are recommended all over the safety area.