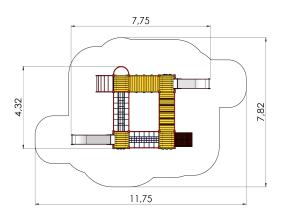

## **Technical information:**

Width of structure: 4.32m Length of structure: 7.75m Height of structure: 2.85m Max. fall height: 2.25m

Recommended age of users: 4+

For simultaneous use by several children: 10-20

Safety area width: 7.82m Safety area length: 11.75m

Ground fixings: The product's painted profile posts made of laminated timber are concreted into the

ground using hot-galvanized metal tubular fittings.