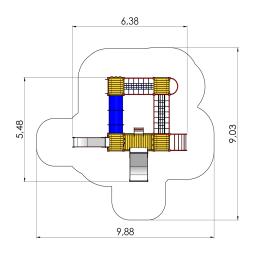

## **Technical information:**

Width of structure: 5.48m Length of structure: 6.38m Height of structure: 2.85m Max. fall height: 1.92m

Recommended age of users: 1+/4+

For simultaneous use by several children: 10-15

Tuletőrjetorude arv: 1pc

Safety area width: 9.03m Safety area length: 9.88m

Ground fixings: The product's painted profile posts made of laminated timber are concreted into the

ground using hot-galvanized metal tubular fittings.