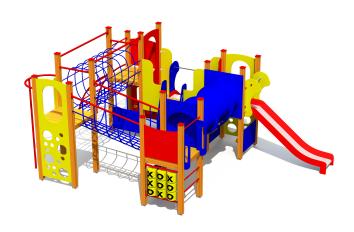

## LM208-2 Play Centre ALBERTO

http://www.tiptiptap.ee/en/products/playgrounds/play-centres/play-centre-alberto-lm208-2

## **Product consists of:**

Platforms: 2pc height 1.55m Platforms: 2pc height 1.2m Slides: 2pc height 1.2m Climbing walls: 2pc Climbing nets: 1pc

Ladders: 2pc Bridges: 1pc Tunnels: 1pc Slopes: 1pc

Fireman poles: 1pc Play corners: 2pc Ladders: 2pc