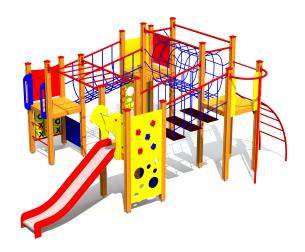

## LM208-1 Play Centre ALEXANDRA

http://www.tiptiptap.ee/en/products/playgrounds/play-centres/play-centre-alexandra-lm208-1

## **Technical information:**

Width of structure: 4.32m Length of structure: 6.38m Height of structure: 2.85m Max. fall height: 2.25m

Recommended age of users: 4+

For simultaneous use by several children: 10-15

## **Product consists of:**

Platforms: 2pc height 1.2m Platforms: 2pc height 1.55m

Roofs: 1pc

Slides: 1pc height 1.2m Climbing walls: 2pc

Ladders: 2pc Bridges: 2pc Tunnels: 1pc Slopes: 1pc

Fireman poles: 1pc