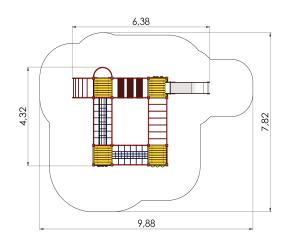

## **Technical information:**

Width of structure: 4.32m Length of structure: 6.38m Height of structure: 2.85m Max. fall height: 2.25m

Recommended age of users: 4+

For simultaneous use by several children: 10-15

Ladders: 2pc

Tuletőrjetorude arv: 1pc

Safety area width: 7.82m Safety area length: 9.87m

 $Ground\ fixings:\ The\ product's\ painted\ profile\ posts\ made\ of\ laminated\ timber\ are\ concreted\ into\ the$ 