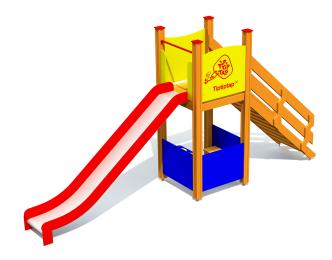

## LM207S Slide EVE

http://www.tiptiptap.ee/en/products/playgrounds/play-centres/slide-eve-lm207s

## **Product description:**

A slide with 1.55m high slide, wooden stairs with double handrails and play corner (kitchen corner for girls or cab with steering wheel for boys) is meant for children from the age 1. Recommended surface for the safety area: sand or rubber tiles.