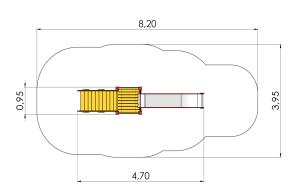

## **Technical information:**

Width of structure: 0.95m Length of structure: 4.7m Height of structure: 2.85m Max. fall height: 1.55m

Recommended age of users: 1+

For simultaneous use by several children: 3-6

## **Product consists of:**

Platforms: 1pc height 1.55m Slides: 1pc height 1.55m Stairs with handrails: 1pc

Play corners: 1pc

Safety area width: 3.95m Safety area length: 8.2m

Ground fixings: The product's painted profile posts made of laminated timber are concreted into the