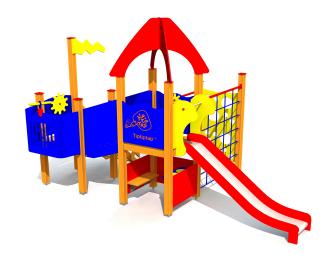

## **LM202-3 Play Centre MARIUS**

http://www.tiptiptap.ee/en/products/playgrounds/play-centres/play-centre-marius-lm202-3

## **Product consists of:**

Platforms: 1pc height 1.2m Platforms: 1pc height 0.95m

Roofs: 1pc

Slides: 1pc height 1.2m Climbing walls: 1pc Climbing nets: 1pc

Stairs with handrails: 1pc

Play corners: 1pc

Safety area width: 6.14m Safety area length: 8.09m