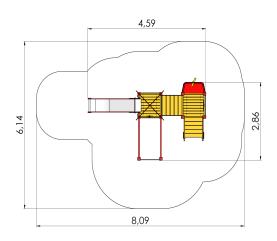

## **Technical information:**

Width of structure: 2.86m Length of structure: 4.59m Height of structure: 3.37m Max. fall height: 1.92m

Recommended age of users: 1+

For simultaneous use by several children: 3-6

## **Product consists of:**

Platforms: 1pc height 1.2m Platforms: 1pc height 0.95m

Roofs: 1pc

Slides: 1pc height 1.2m Climbing walls: 1pc Climbing nets: 1pc

Stairs with handrails: 1pc

Play corners: 1pc

Safety area width: 6.14m Safety area length: 8.09m