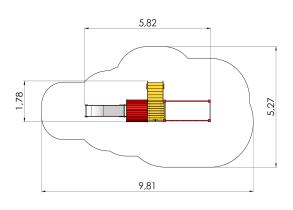

## **Technical information:**

Width of structure: 1.78m Length of structure: 5.82m Height of structure: 2.9m Max. fall height: 2.23m

Recommended age of users: 1+

For simultaneous use by several children: 5-10

Safety area width: 5.27m Safety area length: 9.81m

Ground fixings: The product's painted profile posts made of laminated timber are concreted into the

ground using hot-galvanized metal tubular fittings.