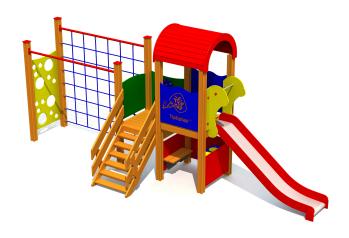

## **LM202-1 Play Centre MARIE**

http://www.tiptiptap.ee/en/products/playgrounds/play-centres/play-centre-marie-lm202-1

## **Technical information:**

Width of structure: 1.78m Length of structure: 5.82m Height of structure: 2.9m Max. fall height: 2.23m

Recommended age of users: 1+

For simultaneous use by several children: 5-10

## **Product consists of:**

Platforms: 1pc height 1m

Roofs: 1pc

Slides: 1pc height 1.2m Climbing walls: 1pc Climbing nets: 1pc

Stairs with handrails: 1pc

Fireman poles: 1pc Play corners: 1pc

Tuletőrjetorude arv: 1pc