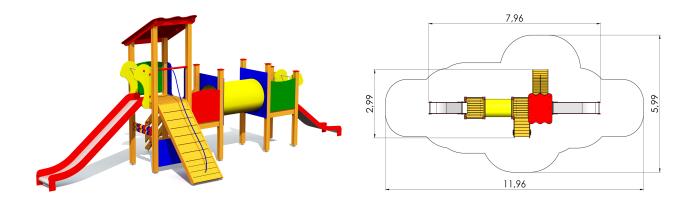

## **Technical information:**

Width of structure: 2.99m Length of structure: 7.96m Height of structure: 3.45m Max. fall height: 1.55m

Recommended age of users: 1+/4+

For simultaneous use by several children: 6-12

Safety area width: 5.99m Safety area length: 11.96m

 $Ground\ fixings:\ The\ product's\ painted\ profile\ posts\ made\ of\ laminated\ timber\ are\ concreted\ into\ the$ 

ground using hot-galvanized metal tubular fittings.