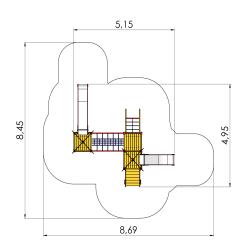

## **Technical information:**

Width of structure: 4.95m Length of structure: 5.15m Height of structure: 3.82m Max. fall height: 1.55m

Recommended age of users: 1+/4+

For simultaneous use by several children: 8-16

Safety area width: 8.45m Safety area length: 8.69m

 $Ground\ fixings:\ The\ product's\ painted\ profile\ posts\ made\ of\ laminated\ timber\ are\ concreted\ into\ the$ 

ground using hot-galvanized metal tubular fittings.