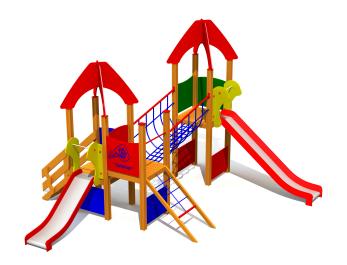

## LM102 Play Centre JOHANNA

http://www.tiptiptap.ee/en/products/playgrounds/play-centres/play-centre-johanna-lm102

## **Product consists of:**

Platforms: 1pc height 0.95m Platforms: 1pc height 1.2m Platforms: 1pc height 1.55m

Roofs: 2pc

Slides: 1pc height 0.95m Slides: 1pc height 1.55m

Bridges: 1pc Slopes: 1pc

Stairs with handrails: 1pc

## **Product description:**

Multi activity slide for various ages of children. It has 3 platforms. Lower platform with 1,2m slide is accessable for children from age 1 using the wooden stairs with handrails. Higher platforms one with 1,55m slide is meant for children from age 4. Children can climb up to the platform using the net slope and go to another platform along a net bridge with metal banisters. Sand or rubber safety tiles are recommended all over the safety area.