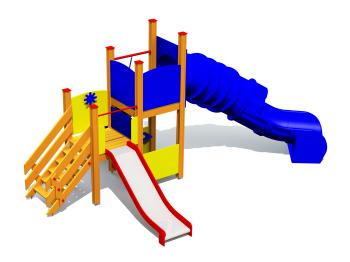

## **Product consists of:**

Platforms: 1pc height 0.95m Platforms: 1pc height 1.55m Slides: 1pc height 0.95m

Tunnel slide: 1pc height 1.55m

Slopes: 1pc

Stairs with handrails: 1pc

Play corners: 1pc

Safety area width: 7.34m Safety area length: 9.31m

## **Product description:**

Multi activity complex MARCUS with 2 platforms is suitable for both younger and older children. Lower platform with 1,2m high slide and wooden stairs with handrails is meant for smaller children. Higher platform with 1,55 m high tube-slide and slope with climbing rope and wooden steps is accessible only for children from the age 4.

Under the slide platform, there is a thematic playroom where one can choose between a kitchen corner with a bench or a driver`s compartment.

Sand or rubber safety tiles are recommended all over the safety area.