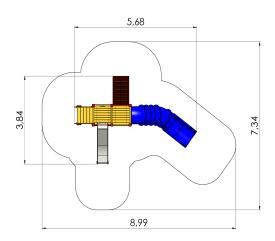

## **Technical information:**

Width of structure: 3.84m Length of structure: 6.2m Height of structure: 2.85m Max. fall height: 1.55m

Recommended age of users: 1+/4+

For simultaneous use by several children: 4-8

## **Product consists of:**

Platforms: 1pc height 0.95m Platforms: 1pc height 1.55m Slides: 1pc height 0.95m

Tunnel slide: 1pc height 1.55m

Slopes: 1pc

Stairs with handrails: 1pc

Play corners: 1pc

Safety area width: 7.34m Safety area length: 9.31m