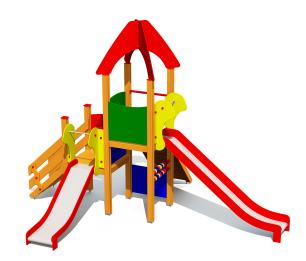

## **Product description:**

Multi activity slide for various ages of children. It has two platforms. Lower platform with 1,2m slide is accessable for children from age 1 using the wooden stairs with handrails. Higher platform with 1,55m slide is meant for children from age 4. Children can climb up to the platform using the slope with wooden steps provided with climbing rope. Under the higher platform Children can practice arithmetics by using the abacus.