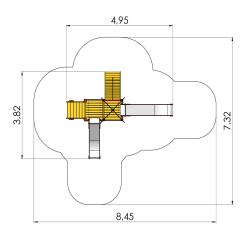

## **Technical information:**

Width of structure: 3.82m Length of structure: 4.95m Height of structure: 3.82m Max. fall height: 1.55m Recommended age of users: 1+/4+ For simultaneous use by several children: 5-10

## **Product consists of:**

Platforms: 1pc height 0.95m Platforms: 1pc height 1.55m Slides: 1pc height 0.95m Slides: 1pc height 1.55m Slopes: 1pc Stairs with handrails: 1pc

Safety area width: 7.32m Safety area length: 8.45m Ground fixings: The product's painted profile posts made of laminated timber are concreted into the ground using hot-galvanized metal tubular fittings. Safety area: Yes <u>View materials</u>