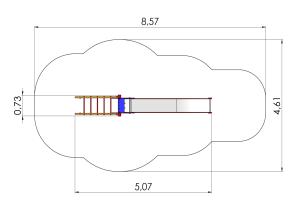

## **Technical information:**

Width of structure: 0.73m Length of structure: 5.07m Height of structure: 2.82m Max. fall height: 2.15m

Recommended age of users: 4+

For simultaneous use by several children: 1-2

## **Product consists of:**

Slides: 1pc height 2.15m

Ladders: 1pc Ladders: 1pc

Safety area width: 4.61m Safety area length: 8.57m

 $Ground\ fixings:\ The\ product's\ painted\ rectangular\ posts\ made\ of\ laminated\ timber\ are\ concreted$ 