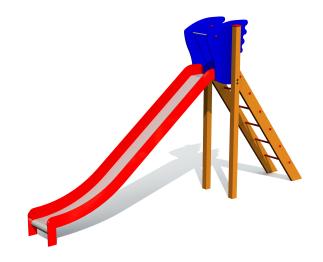

## LM012 Slide BIA

http://www.tiptiptap.ee/en/products/playgrounds/play-centres/slide-bia-lm012

## **Technical information:**

Width of structure: 0.73m Length of structure: 5.07m Height of structure: 2.82m Max. fall height: 2.15m

Recommended age of users: 4+

For simultaneous use by several children: 1-2

## **Product consists of:**

Slides: 1pc height 2.15m

Ladders: 1pc Ladders: 1pc

Safety area width: 4.61m Safety area length: 8.57m

 $Ground\ fixings:\ The\ product's\ painted\ rectangular\ posts\ made\ of\ laminated\ timber\ are\ concreted$ 