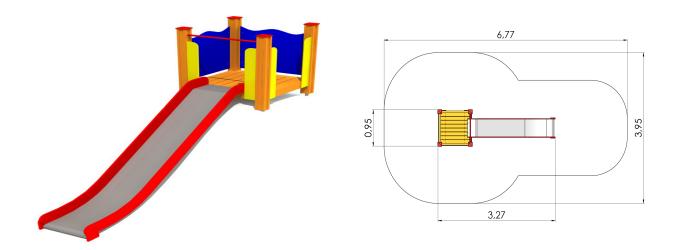

## **Technical information:**

Width of structure: 0.95m Length of structure: 3.27m Height of structure: 2.57m Max. fall height: 0.24m

Recommended age of users: 1+

For simultaneous use by several children: 3-5

## **Product consists of:**

Platforms: 1pc height 1.55m Slides: 1pc height 1.55m

Safety area width: 3.95m Safety area length: 6.77m

Ground fixings: The product's painted profile posts made of laminated timber are concreted into the

ground using hot-galvanized metal tubular fittings.

Safety area: Yes View materials