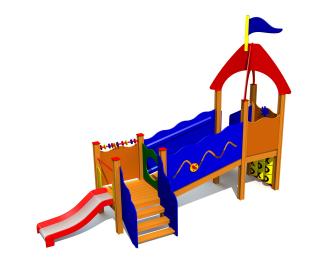

## **Product consists of:**

Platforms: 1pc height 0.6m Platforms: 1pc height 0.95m Slides: 1pc height 0.6m Slopes: 1pc Stairs with handrails: 1pc

Safety area width: 5.54m Safety area length: 8.15m Ground fixings: The product's painted profile posts made of laminated timber are concreted into the ground using hot-galvanized metal tubular fittings. Safety area: Yes <u>View materials</u>

## **Product description:**

A small play centre is meant for children at the age 1. It has 2 platforms. Lower platform with 0,6 m slide and higher platform- 0,95m. Children can climb up to the higher platform by a sloping run with wooden steps and go to another platform along a net bridge with metal banisters. Sand or rubber safety tiles are recommended all over the safety area.