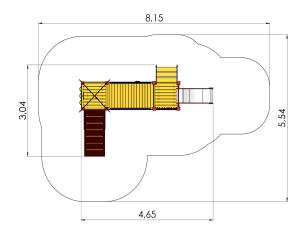

## **Technical information:**

Width of structure: 3.04m Length of structure: 4.65m Height of structure: 3.66m Max. fall height: 0.95m Recommended age of users: 1+ For simultaneous use by several children: 4-8

## **Product consists of:**

Platforms: 1pc height 0.6m Platforms: 1pc height 0.95m Slides: 1pc height 0.6m Slopes: 1pc Stairs with handrails: 1pc

Safety area width: 5.54m Safety area length: 8.15m Ground fixings: The product's painted profile posts made of laminated timber are concreted into the ground using hot-galvanized metal tubular fittings. Safety area: Yes <u>View materials</u>