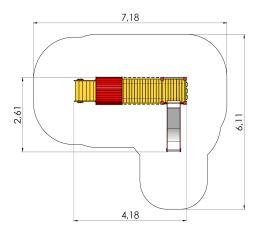

## **Technical information:**

Width of structure: 2.61m Length of structure: 4.18m Height of structure: 2.7m Max. fall height: 0.95m Recommended age of users: 1+ For simultaneous use by several children: 5-10

## **Product consists of:**

Platforms: 1pc height 0.95m Platforms: 1pc height 0.95m Roofs: 1pc Slides: 1pc height 0.95m Bridges: 1pc Stairs with handrails: 1pc

Safety area width: 6.11m Safety area length: 7.18m Ground fixings: The product's painted profile posts made of laminated timber are concreted into the ground using hot-galvanized metal tubular fittings. Safety area: Yes <u>View materials</u>