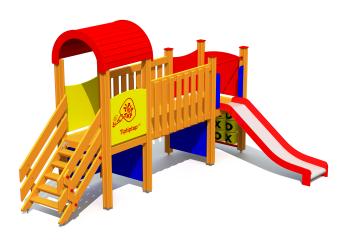

## LM006 Play Centre LAURA

http://www.tiptiptap.ee/en/products/playgrounds/play-centres/play-centre-laura-lm006

## **Product description:**

A slide height 0,95m with a long bridge, a roof and Tic-Tac-Toe game is meant for children aged 1-4 years. Children can climb up to the platform by using wooden stairs with double handrails. Sand or rubber safety tiles are recommended all over the safety area.