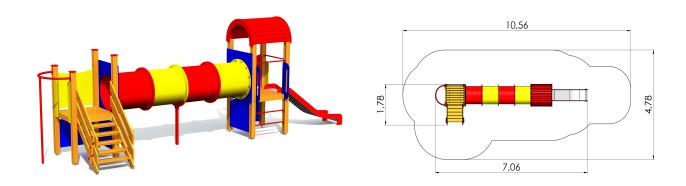

## **Technical information:**

Width of structure: 1.78m Length of structure: 7.06m Height of structure: 2.66m Max. fall height: 0.95m

Recommended age of users: 1+

For simultaneous use by several children: 6-12

Tuletõrjetorude arv: 1pc

Safety area width: 4.25m Safety area length: 10.56m

Ground fixings: The product's painted profile posts made of laminated timber are concreted into the

ground using hot-galvanized metal tubular fittings.