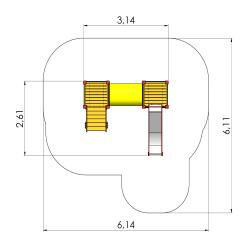

## **Technical information:**

Width of structure: 2.61m Length of structure: 3.14m Height of structure: 2.16m Max. fall height: 0.95m

Recommended age of users: 1+

For simultaneous use by several children: 5-10

## **Product consists of:**

Platforms: 1pc height 0.95m Platforms: 1pc height 0.95m Slides: 1pc height 0.95m

Tunnels: 1pc

Stairs with handrails: 1pc

Safety area width: 6.11m Safety area length: 6.14m

 $Ground\ fixings:\ The\ product's\ painted\ profile\ posts\ made\ of\ laminated\ timber\ are\ concreted\ into\ the$ 