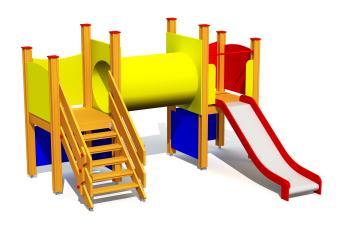

## LM006-1 Play Centre LAURI

http://www.tiptiptap.ee/en/products/playgrounds/play-centres/play-centre-lauri-lm006-1

## **Product consists of:**

Platforms: 1pc height 0.95m Platforms: 1pc height 0.95m Slides: 1pc height 0.95m

Tunnels: 1pc

Stairs with handrails: 1pc

Safety area width: 6.11m Safety area length: 6.14m

 $Ground\ fixings:\ The\ product's\ painted\ profile\ posts\ made\ of\ laminated\ timber\ are\ concreted\ into\ the$ 