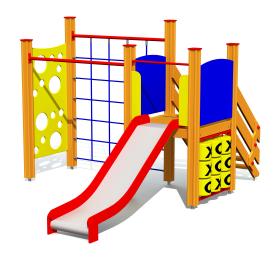

## **Product consists of:**

Platforms: 1pc height 0.95m Slides: 1pc height 0.95m Climbing walls: 1pc Climbing nets: 1pc

Stairs with handrails: 1pc

Safety area width: 5.76m Safety area length: 6.9m

Ground fixings: The product's painted profile posts made of laminated timber are concreted into the

## **Product description:**

A slide height 0,95m with stairs, climbing facilities (cheese wall and climbing net) and tic-tac-toe game is meant for children from the age 1. To go to the platform, children use stairs, to which double handrails in both sides are attached.