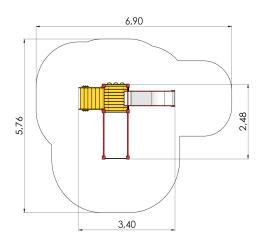

## **Technical information:**

Width of structure: 2.48m Length of structure: 3.4m Height of structure: 2.15m Max. fall height: 1.92m

Recommended age of users: 1+

For simultaneous use by several children: 5-10

## **Product consists of:**

Platforms: 1pc height 0.95m Slides: 1pc height 0.95m Climbing walls: 1pc Climbing nets: 1pc

Stairs with handrails: 1pc

Safety area width: 5.76m Safety area length: 6.9m

Ground fixings: The product's painted profile posts made of laminated timber are concreted into the