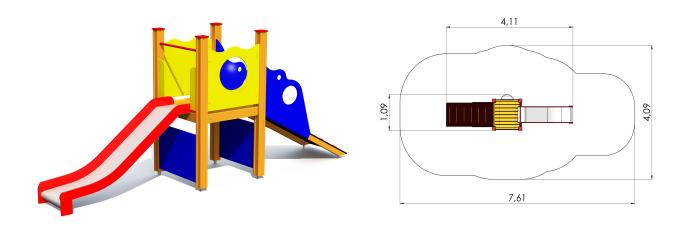

## **Technical information:**

Width of structure: 1.09m Length of structure: 4.11m Height of structure: 2.15m Max. fall height: 0.95m Recommended age of users: 1+ For simultaneous use by several children: 3-6

## **Product consists of:**

Platforms: 1pc height 0.95m Slides: 1pc height 0.95m Slopes: 1pc

Safety area width: 4.09m Safety area length: 7.61m Ground fixings: The product's painted profile posts made of laminated timber are concreted into the ground using hot-galvanized metal tubular fittings. Safety area: Yes <u>View materials</u>