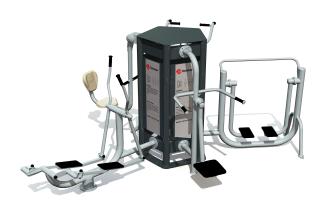

## BFCH-02-03-04-05-12 5D set A

https://www.tiptiptap.ee/en/products/sport-and-fitness/outdoor-training-equipment/5d-set-bfch-02-03 -04-05-12

2.73m 4.01m 1.85m

12+

**Technical information:** 

Width of structure: 2.73m Length of structure: 4.01m Height of structure: 1.85m Recommended age of users: 12+

## **Product description:**

Different training devices can be selected for the basic module of the 5-D training complex. It can be assembled according to the user s wishes and needs. It is easy to use our devices of which the training weight is the trainer sown bodyweight. The devices perfectly fit for courtyards and parks and both young and elderly can practise on them.