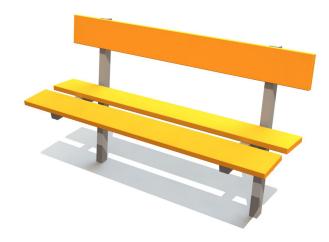

## **Product description:**

Park bench TISKRE Terrace is used for both children's and adult's rest. The bench has a back, stylish design and zinc metal construction. The back of the seat is made of 3 wooden weather-resistant plates which are also lacquered. The bench is installed by covering with concrete into the earth.

Measures of the bench: height of the seat above ground - 0,48 m; length of the seat - 1,60 m; width of the seat - 0,6 m.