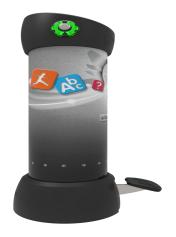

## AW24 GameNetic

https://www.tiptiptap.ee/en/products/playgrounds/theme-play/gamenetic-aw24

## **Product description:**

The GameNetic is a game console designed for the public space. The game starts by pumping the foot pedal a few times. Once charged with Human Powered Energy, there st the option to choose from 4 diverse games. These fun and interactive games are played by using the two brightly illuminated push buttons, the foot pedal and the display. Having such a game console in the public space brings all kinds of developmental benefits to the players. Social skills, competitive skills cognitive skills are just one of the few aspects that get devloped. Installation of the GameNetic is quite easy because it runs on Human Powered Energy! This means that there is no need for power cables or batteries. We should all play a bit more and with the GameNetic we can!