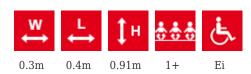

## **Technical information:**

Width of structure: 0.3m Length of structure: 0.4m Height of structure: 0.91m

For simultaneous use by several children: 1+

Wheelchair accessible: Yes