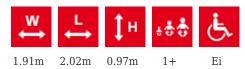

## **Technical information:**

Width of structure: 1.91m Length of structure: 2.02m Height of structure: 0.97m Recommended age of users: 1+ Wheelchair accessible: Yes