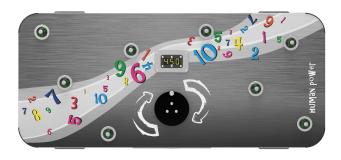

## AW21 GameWall on feet

https://www.tiptiptap.ee/en/products/playgrounds/theme-play/gamewall-feet-aw21

## **Product description:**

The name says it all, a wall full of games! The fun starts by spinning the wheel to generate Human Powered Energy. Both the display and sounds will tell when the GameWall is charged and then it is time to pick one of four unique and fun games! There is a lot of choice! Speedtest, Lights Out, Reaction or Follow the Light. Big push buttons with bright LED lighting, a display and fun sounds create a fantastic play experience! Installation of the GameWall is a breeze because there is no need for any power cables or batteries, it runs on Human Powered Energy! Hang it up on the wall or use the additional feet to install it anywhere.