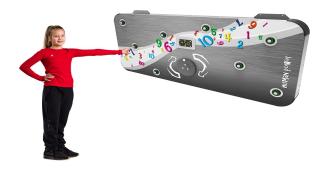

## **Product description:**

The name says it all, a wall full of games! The fun starts by spinning the wheel to generate Human Powered Energy. Both the display and sounds will tell when the GameWall is charged and then it]s time to pick one of four unique and fun games! There[]s a lot of choice! Speedtest, Lights Out, Reaction or Follow the Light. Big push buttons with bright LED lighting, a display and fun sounds create a fantastic play experience! Installation of the GameWall is a breeze because there[]s no need for any power cables or batteries, it runs on Human Powered Energy! Hang it up on the wall or use the additional feet to install it anywhere.