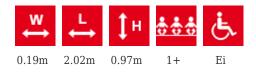

## **Technical information:**

Width of structure: 0.19m Length of structure: 2.02m Height of structure: 0.97m For simultaneous use by several children: 1+ Wheelchair accessible: Yes