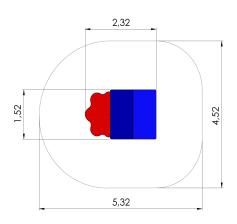

## **Technical information:**

Width of structure: 1.52m Length of structure: 2.32m Height of structure: 1.76m Max. fall height: 0.4m

Recommended age of users: 1+

For simultaneous use by several children: 6-12

## **Product consists of:**

Safety area width: 4.52m Safety area length: 5.32m