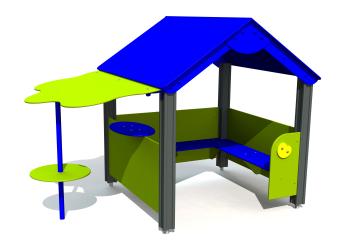

## **Product description:**

Playhouse APPLE is a lovely small house with a roof, where children can find shelter from rain and sun and play games. Inside the house, there are benches on two sides, which can comfortably seat 6-8 children. On the third side, there is an oval table for playing games and on the outer side of the house, there is a shelter with a seat resembling an apple tree.