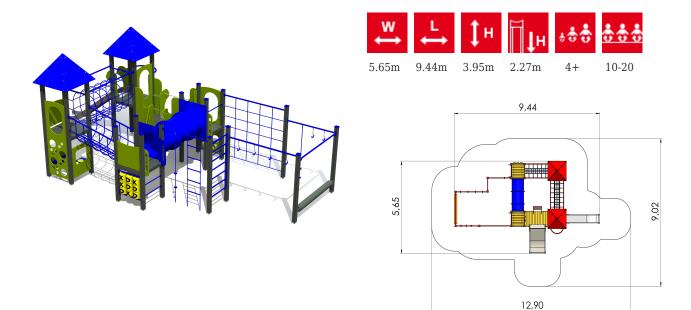

## LM232 MF FR Play Centre ARTHUR

https://www.tiptiptap.ee/en/products/series/fresh-mf/play-centre-arthur-lm232-mf-fr

## **Technical information:**

Width of structure: 5.65m Length of structure: 9.44m Height of structure: 3.95m Max. fall height: 2.27m Recommended age of users: 4+ For simultaneous use by several children: 10-20

## **Product consists of:**

Platforms: 2pc height 1.55m Platforms: 2pc height 1.2m Platforms: 1pc height 0.95m Roofs: 2pc Slides: 1pc height 1.55m Slides: 1pc height 0.95m Climbing walls: 2pc Climbing nets: 1pc Ladders: 3pc Bridges: 1pc Tunnels: 2pc Fireman poles: 1pc Play corners: 1pc Ladders: 3pc Tuletõrjetorude arv: 1pc Ground fixings: The product's aluminium posts are concreted into the ground using hot-galvanized metal tubular fittings.